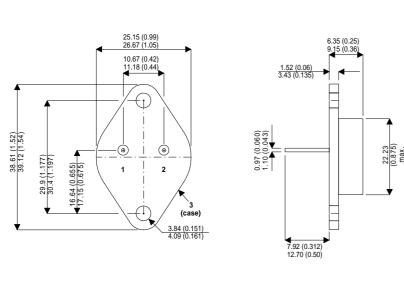

Dimensions in mm (inches).

Bipolar NPN Device in a Hermetically sealed TO3 Metal Package.

## TO3 (TO204AA) PINOUTS

1 – Base 2 – Emitter Case - Collector

| Parameter                 | Test Conditions              | Min. | Тур. | Max. | Units |
|---------------------------|------------------------------|------|------|------|-------|
| V <sub>CEO</sub> *        |                              |      |      | 400  | V     |
| I <sub>C(CONT)</sub>      |                              |      |      | 2.5  | А     |
| h <sub>FE</sub>           | @ 5/1 ( $V_{ce}$ / $I_{c}$ ) | 30   |      | 90   | -     |
| f <sub>t</sub>            |                              |      |      |      | Hz    |
| P <sub>D</sub>            |                              |      |      | 100  | W     |
| * Maximum Working Voltage |                              |      |      |      |       |